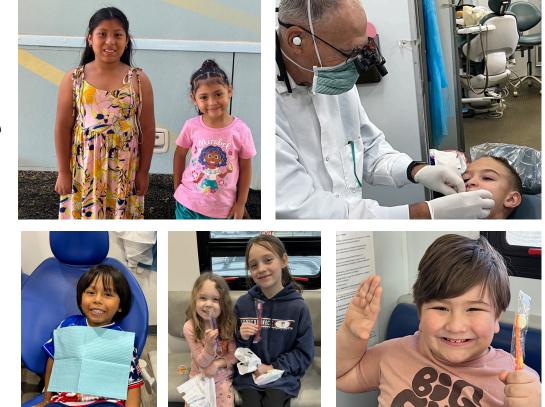

For 25 years, the PRASAD Children's Dental Health Program (PRASAD CDHP) has been providing essential dental services to children in need. Our fully equipped mobile clinic partners with public schools across Sullivan County, which has a significant low-income population.

In 2023 our program provided dental health education classes to more than 3,660 children. The dental clinic completed 933 dental visits and performed 3,463 dental procedures.