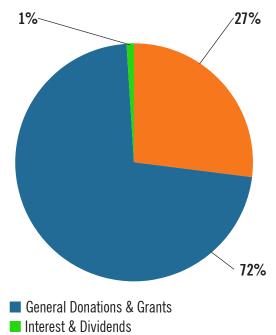

#### PRASAD CHILDRENS DENTAL HEALTH PROGRAM INC

| *Financial Overview December 31, 2023 and 2022<br>Revenue, Expenses, and Changes in Net Assets or Fund Balances                    |           |         |
|------------------------------------------------------------------------------------------------------------------------------------|-----------|---------|
|                                                                                                                                    | 2023      | 2022    |
| REVENUE                                                                                                                            | 1         | 1       |
| Third party Medical Insurance<br>Reimbursement                                                                                     | 97,310    | 78,668  |
| Contributions                                                                                                                      | 256,766   | 782,780 |
| Interest and Dividends                                                                                                             | 4,610     | 36      |
| Miscellaneous Income                                                                                                               | 0         | 0       |
| Total Revenue and Other Support                                                                                                    | 358,686   | 861,484 |
|                                                                                                                                    |           |         |
| EXPENSES                                                                                                                           | 1         | 1       |
| Total Program Services                                                                                                             | 259,332   | 248,404 |
| Total Support Services                                                                                                             |           |         |
| Management & General                                                                                                               | 12,500    | 12,475  |
| Fundraising                                                                                                                        |           |         |
| Total Expenses                                                                                                                     | 271,832   | 260,879 |
|                                                                                                                                    |           |         |
| NET ASSETS                                                                                                                         |           |         |
| Excess (Deficit) for the year                                                                                                      | 8,6854    | 600,605 |
| Net assets (deficit) beginning or the year                                                                                         | 989,030   | 388,425 |
| Net Assets or Fund balances at end of year                                                                                         | 1,075,884 | 989,030 |
|                                                                                                                                    |           |         |
| *Information is based on IRS Form 990<br>* Audited Financial Statements are available by contacting our office at<br>(845)434-0376 |           |         |

## **REVENUES AND EXPENSES 2023**

Third Party Medical Insurance Reimbursement