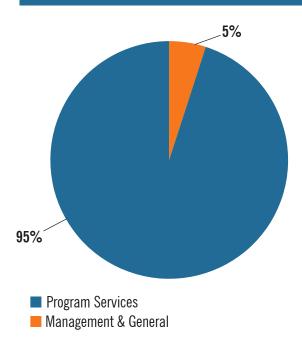

#### PRASAD CHILDRENS DENTAL HEALTH PROGRAM INC

| *Financial Overview December 31, 2023 and 2022<br>Revenue, Expenses, and Changes in Net Assets or Fund Balances                    |           |         |
|------------------------------------------------------------------------------------------------------------------------------------|-----------|---------|
|                                                                                                                                    | 2023      | 2022    |
| REVENUE                                                                                                                            | 1         | 1       |
| Third party Medical Insurance<br>Reimbursement                                                                                     | 97,310    | 78,668  |
| Contributions                                                                                                                      | 256,766   | 782,780 |
| Interest and Dividends                                                                                                             | 4,610     | 36      |
| Miscellaneous Income                                                                                                               | 0         | 0       |
| Total Revenue and Other Support                                                                                                    | 358,686   | 861,484 |
|                                                                                                                                    |           |         |
| EXPENSES                                                                                                                           | 1         | 1       |
| Total Program Services                                                                                                             | 259,332   | 248,404 |
| Total Support Services                                                                                                             |           |         |
| Management & General                                                                                                               | 12,500    | 12,475  |
| Fundraising                                                                                                                        |           |         |
| Total Expenses                                                                                                                     | 271,832   | 260,879 |
|                                                                                                                                    |           |         |
| NET ASSETS                                                                                                                         |           |         |
| Excess (Deficit) for the year                                                                                                      | 8,6854    | 600,605 |
| Net assets (deficit) beginning or the year                                                                                         | 989,030   | 388,425 |
| Net Assets or Fund balances at end of year                                                                                         | 1,075,884 | 989,030 |
|                                                                                                                                    |           |         |
| *Information is based on IRS Form 990<br>* Audited Financial Statements are available by contacting our office at<br>(845)434-0376 |           |         |

### **PRASAD CDHP 2023 EXPENSES**